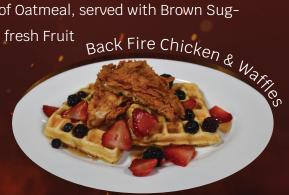

## **Back Fire Chicken & Waffles**

**\$15** 

(2) Hand Breaded Golden Fried Chicken, Served on a bed of (2) Sweet Cream Belgium Waffles.