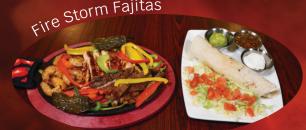

# BREAK DOWN

Includes choice of (2) sides

| Inc                                             | luaes cno   | ice of (2) sides                                                                     |              |
|-------------------------------------------------|-------------|--------------------------------------------------------------------------------------|--------------|
| Slurry Drop Chicken                             | <b>\$15</b> | Truckie Special                                                                      | <b>\$15</b>  |
| Fire Grilled Chicken Breast, Marinated in Hatch | า           | (2) Pieces of Sliced Liver topped with Sautéed                                       |              |
| Green Chile, Chimichurri Sauce, Parmesan,       |             | Onions, Served with your Choice of (2) Sides                                         |              |
| Lemon and Cilantro served on a bed of Spanish   | n           | Can-Man Catfish                                                                      | \$17         |
| rice.                                           |             | Lightly Breaded in Cornmeal or Flat Top Black-                                       |              |
| Reburn Chicken                                  | <b>\$16</b> | ened Cajun Catfish and Hush Puppies, Served                                          |              |
| Tenderized Hand Breaded and Seasoned 8 oz.      |             | with your Choice of (2) sides.                                                       |              |
| Chicken Breast Crispy Fried and Smothered       |             | Campfire Chicken and Biscuits                                                        | \$1!         |
| in homemade Country or Brown Gravy, Served      |             | 2 Tender Hand Breaded and Seasoned Chicken                                           |              |
| with your choice of (2) Sides.                  |             | Breasts layered on top of (2) Handmade Golder                                        | l I          |
| Flank Fire Steak                                | <b>ф1</b> C | Biscuits, Smothered in Country Gravy, Served                                         |              |
| Tenderized Hand Breaded and Seasoned 8 oz.      | <b>\$16</b> | with your choice of (2) sides                                                        |              |
| Native American Beef Chuck Steak Crispy Fried   | 1           | Hand Crew Tenders                                                                    | \$12         |
| and Smothered in homemade Country or Brow       |             | (4) Hand battered, Golden Fried Chicken                                              | ΨΙ           |
| Gravy, Served with your choice of (2) Sides.    |             | Tenders Served with Country Gravy and your                                           |              |
|                                                 | <b>A</b> 4= | choice of (2) sides.                                                                 |              |
| Mop Up Hamburger Steak                          | <b>\$15</b> |                                                                                      | <b>4</b> 41  |
| 8 oz. Ground Beef Patty, Topped with Sautéed    |             | Extreme Behavior Enchiladas                                                          | <b>\$1</b> 5 |
| Onions and Mushrooms, Smothered in home-        |             | (3) Stacked Corn Tortillas with you choice of Be                                     | eet,         |
| made Brown Gravy, Served with your choice of    |             | Chicken or Cheese, Red or Green Hatch Chile                                          |              |
| (2) Sides.                                      |             | sauce, Topped with Shredded Cheese, Served                                           |              |
| Wildland Ribeye                                 | \$24        | with Beans and Rice. Add a Fried Egg for \$2                                         |              |
| 12 oz. Beef Ribeye Flame Grilled, Cooked to     |             | Fire Storm Fajitas                                                                   |              |
| Order, Served with your Choice of (2) Sides     |             | Tequila Marinated Beef, Chicken or Shrimp                                            |              |
| Smoke Jumper Porter House                       | \$30        | served on a Sizzling Hot Skillet along with                                          |              |
| 16 oz. Beef Porter House Steak Flame Grilles,   | *           | Grilled Onions and Bell Peppers, Served with                                         |              |
| Cooked to Order, Served with your Choice of (2  | )           | Shredded Cheese, Pico De Gallo, Guacamole                                            |              |
| Sides                                           |             | and Sour Cream with Flour or Corn Tortillas.  Chicken \$14   Boof \$15   Shrimp \$16 |              |
| Red Hat Apache Taco                             | <b>\$15</b> | Chicken \$14   Beef \$15   Shrimp \$16<br>Combo (2) \$18   Combo (3) \$25            |              |
| Homemade Fry Bread, Topped with Beans and       | Ψ10         | combo (2) \$18 i Combo (3) \$23                                                      |              |