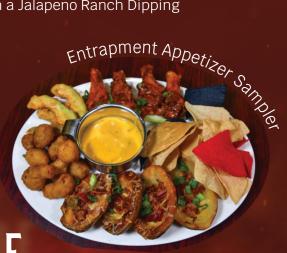

#### **Entrapment Appetizer Sampler**

(4) bone in Wings- flavor of your Choice,(4) potatoes Skins, Fried Mushrooms,Chips and Queso, (2) Fried Avocado's.