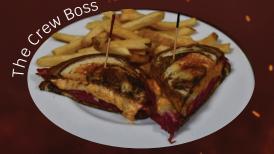

### The Crew Boss

Traditional Ruben Sliced Corned Beef, Swiss cheese, Sauerkraut, and Russian dressing, Grilled between slices of Rye Bread with a choice of French Fries, Waffle Fries, Sweet Potatoes Fries or Onion Rings.